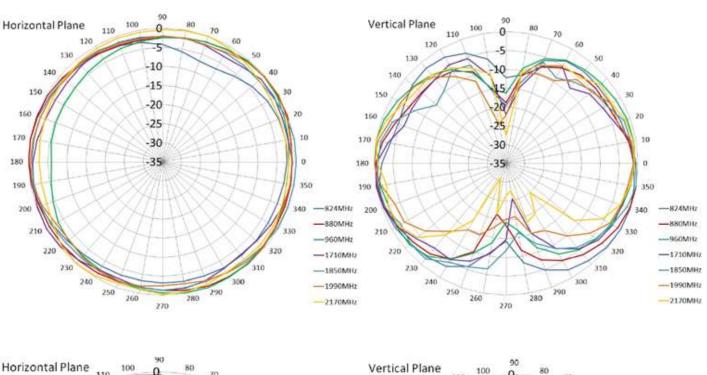

## DRAWING

SIMULATED GRAFS AW-A24G-W915N

WWW.SECTRON.CZ

Tel.: +420 556 621 021