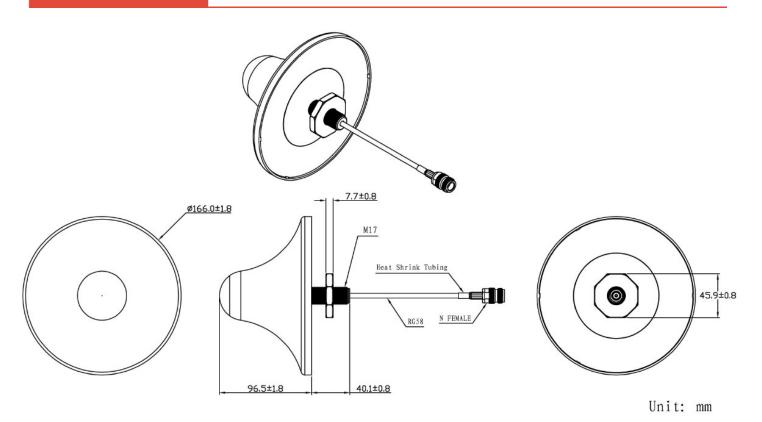

#### **BENEFITS**

- Low VSWR
- Environmental resistance

FEATURES AW-A24G-W915N

| Technology            | GSM/WiFi               |
|-----------------------|------------------------|
| Frequency bands       | 900/1800/2100/2400 MHz |
| Bandwidth             | -                      |
| Gain                  | 3 dBi                  |
| VSWR                  | <2.0:1                 |
| Impedance             | 50 Ohm                 |
| Directivity           | Omni-directional       |
| Beam angle            | H 360° V 70°           |
| Polarization          | Linear                 |
| Maximum input power   | 10 W                   |
| Power voltage         | -                      |
| Dimensions            | Ø 166 x 136.6 mm       |
| Weight                | 300 g                  |
| Operating temperature | -40 to +85 °C          |
| Execution             | -                      |
| Method of attachment  | Mounting               |
| Cable type            | RG58 / U               |
| The cable length      | 1 m                    |
| Connector type        | N(f)                   |