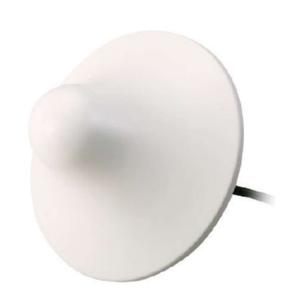

#### **BENEFITS**

- Low VSWR
- Environmental resistance

FEATURES AW-A24G-W915N

| Technology            | GSM/WiFi               |
|-----------------------|------------------------|
| Frequency bands       | 900/1800/2100/2400 MHz |
| Bandwidth             | -                      |
| Gain                  | 3 dBi                  |
| VSWR                  | <2.0:1                 |
| Impedance             | 50 Ohm                 |
| Directivity           | Omni-directional       |
| Beam angle            | H 360° V 70°           |
| Polarization          | Linear                 |
| Maximum input power   | 10 W                   |
| Power voltage         | -                      |
| Dimensions            | Ø 166 x 136.6 mm       |
| Weight                | 300 g                  |
| Operating temperature | -40 to +85 °C          |
| Execution             | -                      |
| Method of attachment  | Mounting               |
| Cable type            | RG58 / U               |
| The cable length      | 1 m                    |
| Connector type        | N(f)                   |