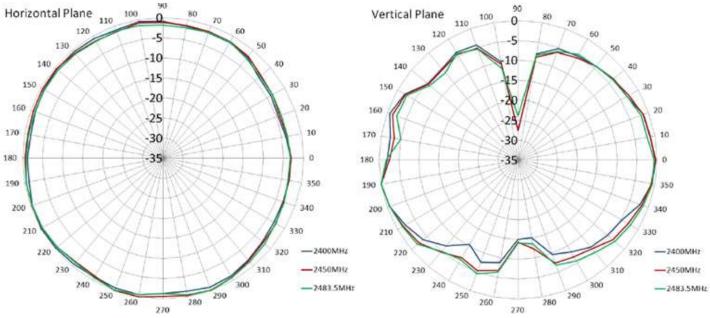

## DRAWING

SIMULATED GRAFS AW-A24G-W915N

WWW.SECTRON.CZ

Tel.: +420 556 621 021